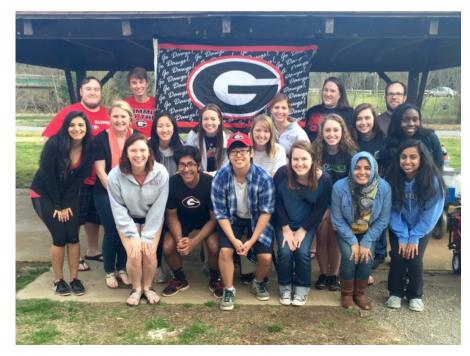

# An event during which alumni support or connect with UGA students

- Host IMPACT Students
- Give that Dawg a Bone
- Freshman Send-Offs

## **Freshman Send-Offs**

- Complete a Freshman Send-Off interest form online by March 15
- All chapters will be able to host a Student Focused event to welcome the incoming class
- Alumni Association staff will contact you to let you know how many students are incoming from your chapter area and if a staff member will be able to attend